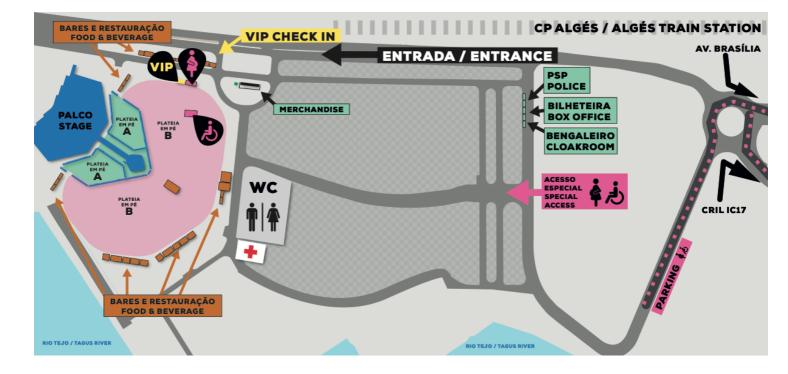

#### **CHECK-IN INFORMATION**

**Location:** VIP check-in next to the General Entrance (please check map below) **Hours:** 14:30 - 18:00

*Please make sure the purchaser brings valid photo ID.\** Check-in is where you will receive your Muse 2019 Enhanced Experience show-specific poster and collectible 'Thought Contagion' retro lunchbox.