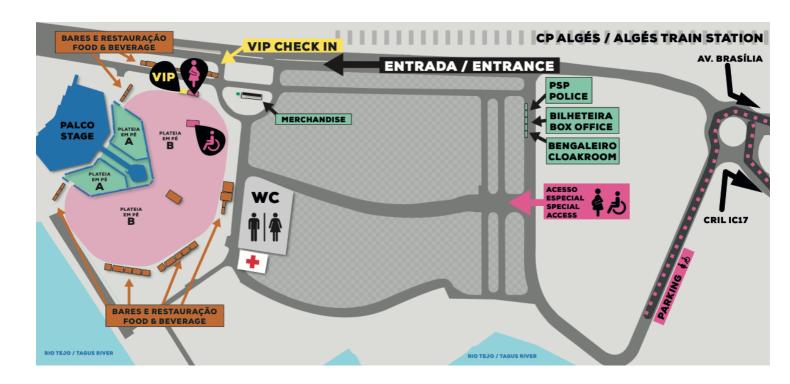

#### **CHECK-IN INFORMATION**

**Location:** VIP check-in next to the General Entrance (please check map below)

**Hours:** 14:00 - 18:00

Please make sure the purchaser brings valid photo ID.\*

Check-in is where you will receive your Muse 2019 Enhanced Experience show-specific poster and collectible 'Thought Contagion' retro lunchbox.

## **MUSE MIXED REALITY PRE-SHOW PARTY DETAILS**

**Location:** "Simulation Experience" (please check VIP on the map below)

**Hours:** 15:00 - 18:00

After checking-in, you are invited to the Muse Mixed Reality Pre-Show Party, **powered by Microsoft**: